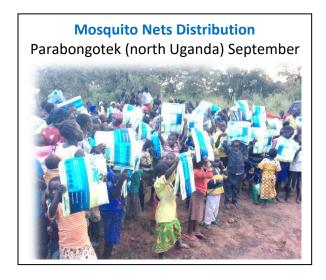

Church Plant – 1 new G.O. Church plant, 15 total to date (pictured below)

Mosquito Net Distributions – 2000+ distributed in refugee camps in 5 events (pictures below) Orphan Education – 65 village orphans supported (picture below)